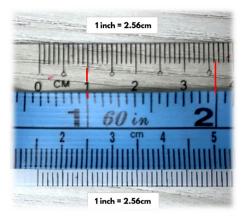

# All Name Tags are at \$6.00, for each set of 8 pieces.

Prepare a cloth measuring tape and ensure that the tape is denominated in international inch value.

1 inch = 2.56cm.