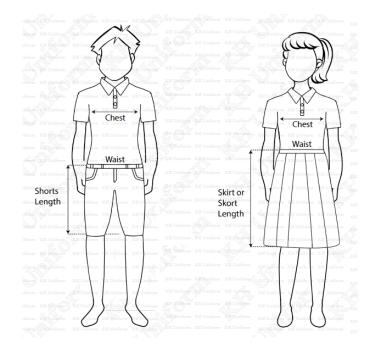

#### SHIRT \$8.50 - \$11.00

| Your Chest     | 26   | 28 | 29 | 30   | 32 | 33   | 35 | 37 | 39 | 40 | 42   |
|----------------|------|----|----|------|----|------|----|----|----|----|------|
| Length         | 21.5 | 22 | 22 | 23.5 | 25 | 25.5 | 26 | 27 | 28 | 29 | 29.5 |
| Suggested Size | 24   | 26 | 28 | 30   | 32 | 34   | 36 | 38 | 40 | 42 | 44   |

#### SHORTS \$8.50 - \$11.50

| Your Waist     | 20   | 22   | 24 | 26 | 28   | 30 | 32 | 34   | 36   | 38 | 40 | 42   |
|----------------|------|------|----|----|------|----|----|------|------|----|----|------|
| Length         | 11.5 | 11.5 | 13 | 14 | 15.5 | 16 | 16 | 16.5 | 16.5 | 17 | 17 | 17.5 |
| Suggested Size | 20   | 22   | 24 | 26 | 28   | 30 | 32 | 34   | 36   | 38 | 40 | 42   |

#### <u>SKIRT \$8.50 - \$11.50</u>

| Your Waist     | 19 | 21 | 23 | 25 | 27   | 29 | 31   | 33 | 35 | 36 | 38 |
|----------------|----|----|----|----|------|----|------|----|----|----|----|
| Length         | 15 | 17 | 19 | 20 | 20.5 | 21 | 21.5 | 22 | 22 | 23 | 24 |
| Suggested Size | 20 | 22 | 24 | 26 | 28   | 30 | 32   | 34 | 36 | 38 | 40 |